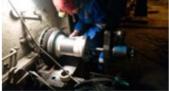

### **Photograph Descriptions**

- 1. Damaged rotor
- 2. Rotor after machining, preparing for Belzona® 1111 application
- 3. Belzona® 1111 machined
- 4. The rotor prepared for operation

# **Application Method**

Application was carried out in accordance with Instructions for use. Hand portable lathe was used to machine the rotor.