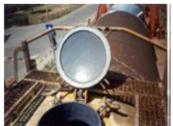

# **Photograph Descriptions**

- 1. Damaged manway
- 2. Following grit blasting
- 3. Completed application
- 4. Alternate view