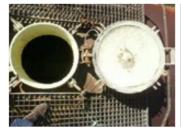

# **Photograph Descriptions**

- 1. Damaged manway
- 2. Following grit blasting
- 3. Completed application
- 4. Alternate view

## Problem

This tank was used to carry sulphuric acid however, the manway area was not suitably protected so suffered from corrosion damage.