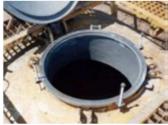

# **Photograph Descriptions**

- 1. Damaged manway
- 2. Following grit blasting
- 3. Completed application
- 4. Alternate view